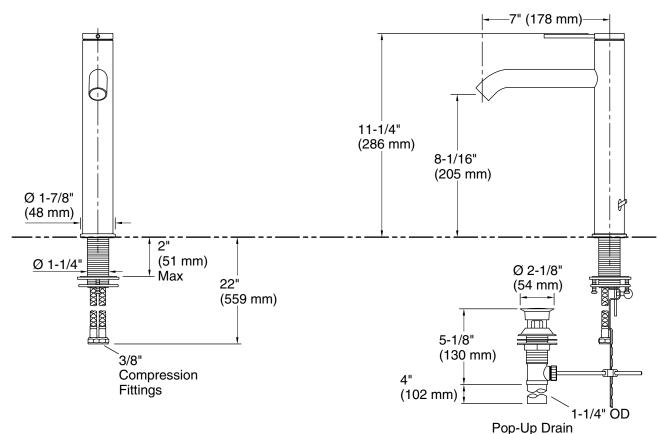

## Features

- 7" (178 mm) spout reach.
- Tall height is ideal for vessel-style sinks.
- 1.2 gal/min (4.5 l/min) maximum flow rate [max at 60 psi (4.1bar)].
- Single pin handle allows for both volume and temperature control.
- Temperature memory allows faucet to be turned on and off at the temperature set during prior usage.
- Includes metal pop-up drain with 1-1/4-inch metal tailpiece.
- Coordinates with Components faucets, accessories, and showering components to complete your bathroom.

#### Faucet:

| Flow rate: | 1.2 gal/min (4.5 l/min) |
|------------|-------------------------|
| Pressure:  | 60 psi (4.1 bar)        |

Drain included:

Yes

## Spout:

Spout reach:

7" (178 mm)